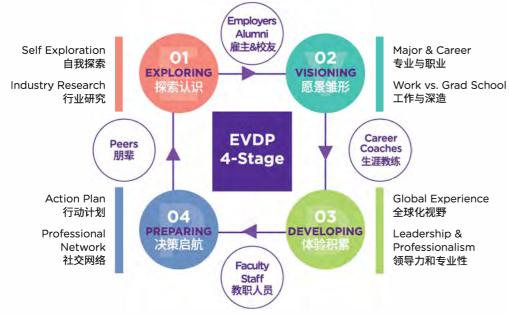

# 四阶段职业发展体系 4-Stage Career Development System

职业发展中心基于职业发展理论和在校学生特质,提炼出了适合上海纽约大学学生的职业发展4阶段框架和支持生态。精准定位不同阶段学生的特点,全面覆盖其发展需求。

Based on the 4-stage career development model, the CCD has created a series of career education programs for students to cover their career development needs at every stage, pinpointing to the needs of students in different stages.