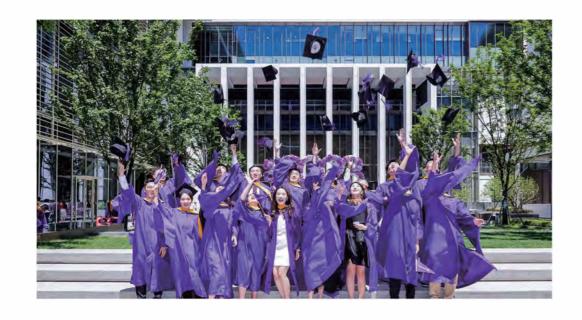

#### 本科毕业生就业 First Destinations

自 2017 年首届学生毕业以来,学校每年有约 500 名优秀的本科毕业生继续求学深造或进入各行业施展才华。他们综合素质出众,全球知名企业、机构更是对其青睐有加。毕业生去向比例最高的五大行业如下:

Since the graduation of the first class of undergraduate students in 2017, NYU Shanghai has annually around 500 undergraduate alumni who make contributions in their fields and are highly valued by their colleagues. Their top 5 employed fields include:

国际本科毕业生 在中国深造就业比例约 International Undergraduates in China

70% 30% 就业 Work 深造 Study

04

**毕业去向** DESTINATIONS

Scan to Learn More