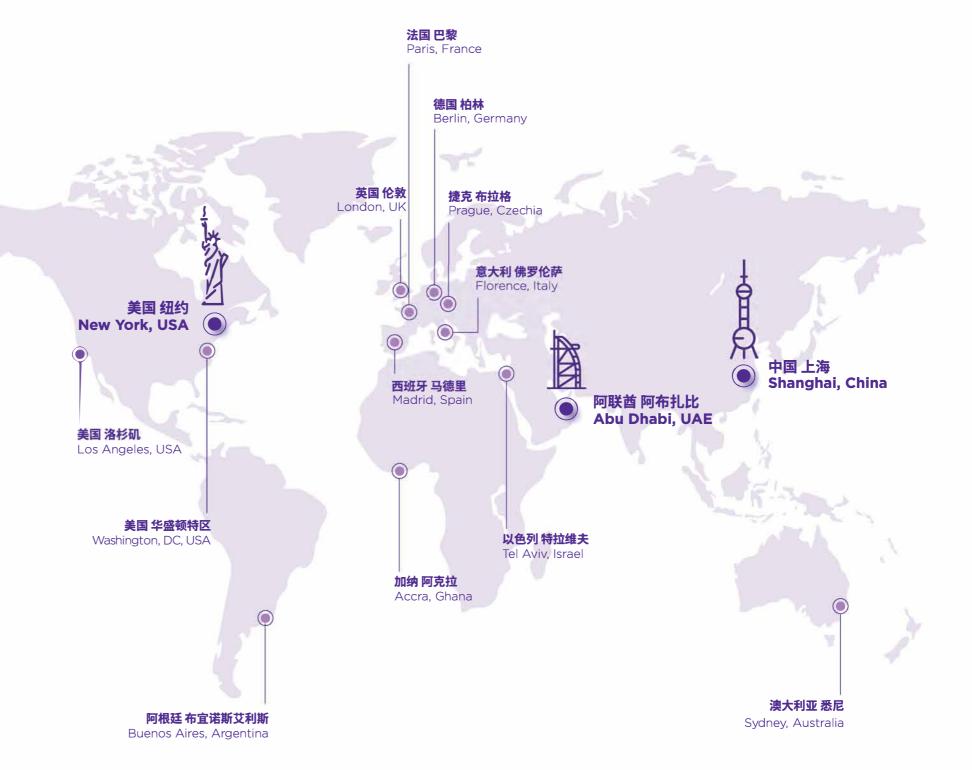

# 全球教学网络 Global Academic Network

海外学习是上海纽约大学本科教育不可或缺的重要环节。学生根据专业需要和学业兴趣在大二或大三期间选择 1-2 个学期前往纽约大学全球教育体系中的纽约、阿布扎比校园或 12 个海外学习中心进行交流深造。各校园及学习中心课程体系无缝衔接,师资水平、学生服务系统、科研资源全球统一。学生可修读覆盖广泛学科的丰富课程,读万卷书,行万里路。

Global education is an essential component of NYU Shanghai's educational mission and curriculum. Students are required to study away for at least one semester within NYU's global network, which includes the New York and Abu Dhabi campuses and 12 global academic centers. Study Away programs provide students with access to globally-integrated curriculums, faculty, research resources, and student services, making the world their classroom.