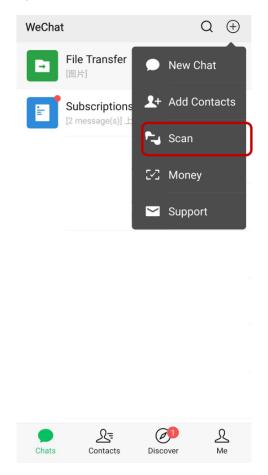

#### **Mobile Browser**

- 1) Choose a payment method you wish you pay on icon "WeChat" © 微信支付 WePay or "Alipay" © 这种 and Click "Continue" continue/下一步 to next step.
- 2) Redirect you to your WeChat/Alipay App and complete your payment from there.