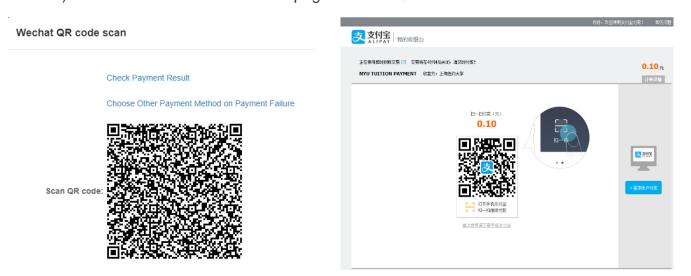

## **Step 3: Select Your Payment Method**

#### **PC Browser**

- 1) Choose a payment method you wish you pay on icon "WeChat" or "Alipay" or "
- 2) You will be redirected to a new page with the QR Code.

3) Scan the QR code in WeChat or Alipay to complete your payment.

#### **Mobile Browser**

- 1) Choose a payment method you wish you pay on icon "WeChat" © 微信支付 WePay or "Alipay" © 这种 and Click "Continue" continue/下一步 to next step.
- 2) Redirect you to your WeChat/Alipay App and complete your payment from there.