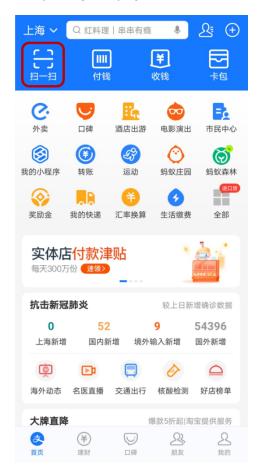

#### **Mobile Browser**

- 1) Choose a payment method you wish you pay on icon "WeChat" © 微信支付 WePay or "Alipay" © 这种 and Click "Continue" continue/下一步 to next step.
- 2) Redirect you to your WeChat/Alipay App and complete your payment from there.