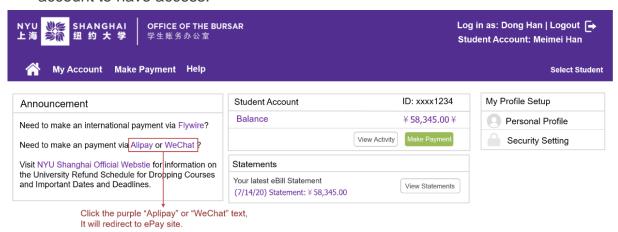

<u>Parent/Authorized User:</u> You must be invited by student to create an eSuite account to have access.

2) You also can access the site directly by using your computer or mobile phone's browser to go to link: <a href="https://pay.shanghai.nyu.edu/tuition/index">https://pay.shanghai.nyu.edu/tuition/index</a>