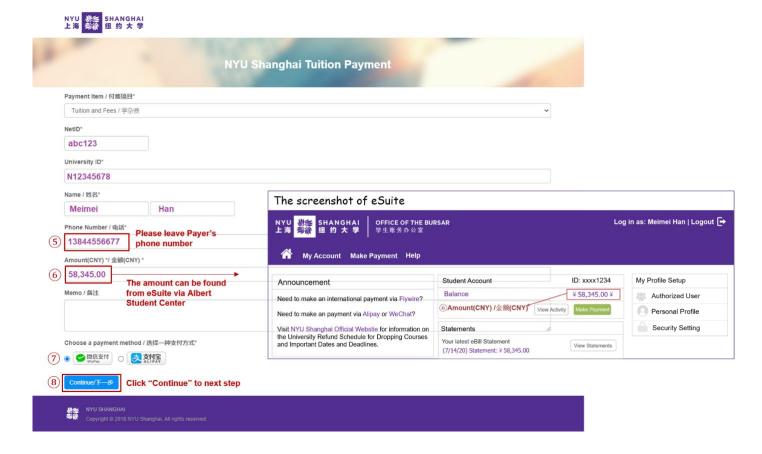

## **Step 2: Enter the Payment Information**

Fill in all information in the required fields including **Payment Item**, **NetID**, **University ID**, **Name**, **Phone Number** and **Amount**.

## **Step 3: Select Your Payment Method**

#### **PC Browser**

- 1) Choose a payment method you wish you pay on icon "WeChat" or "Alipay" or "
- 2) You will be redirected to a new page with the QR Code.

3) Scan the QR code in WeChat or Alipay to complete your payment.

#### **Mobile Browser**

- 1) Choose a payment method you wish you pay on icon "WeChat" © 微信支付 WePay or "Alipay" © 这种 and Click "Continue" continue/下一步 to next step.
- 2) Redirect you to your WeChat/Alipay App and complete your payment from there.