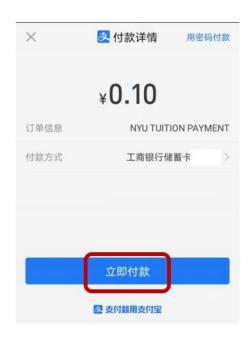

#### **Mobile Browser**

- 1) Choose a payment method you wish you pay on icon "WeChat" © 微信支付 WePay or "Alipay" © 这种 and Click "Continue" continue/下一步 to next step.
- 2) Redirect you to your WeChat/Alipay App and complete your payment from there.