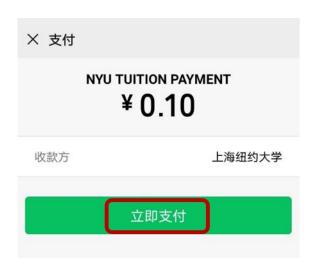

#### **Mobile Browser**

- 1) Choose a payment method you wish you pay on icon "WeChat" © 微信支付 WePay or "Alipay" © 这种 and Click "Continue" continue/下一步 to next step.
- 2) Redirect you to your WeChat/Alipay App and complete your payment from there.