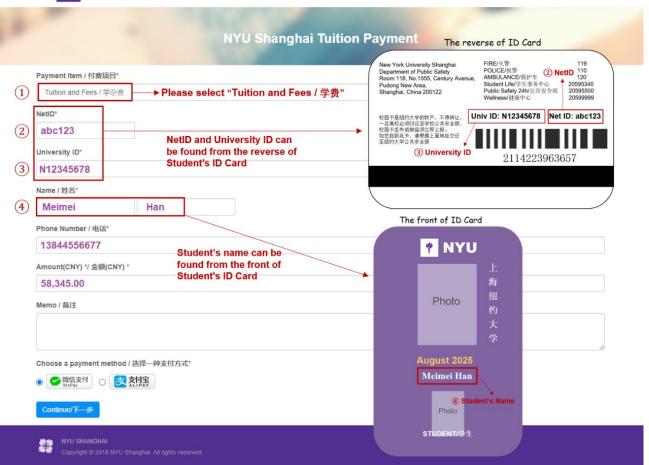

## **Step 2: Enter the Payment Information**

Fill in all information in the required fields including **Payment Item**, **NetID**, **University ID**, **Name**, **Phone Number** and **Amount**.