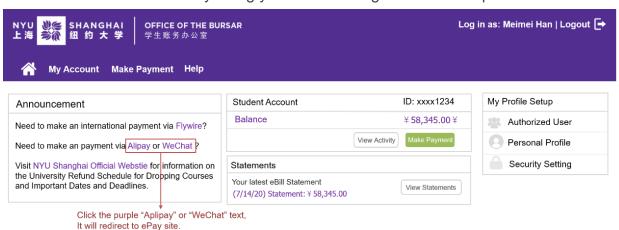

## **Step 1: Access Epay**

1) You can access ePay from NYU eSuite

<u>Chinese/International Students</u>: You can access ePay from eSuite via Albert Student Center by using your NYU Shanghai NetID and password.

<u>Parent/Authorized User:</u> You must be invited by student to create an eSuite account to have access.

2) You also can access the site directly by using your computer or mobile phone's browser to go to link: <a href="https://pay.shanghai.nyu.edu/tuition/index">https://pay.shanghai.nyu.edu/tuition/index</a>